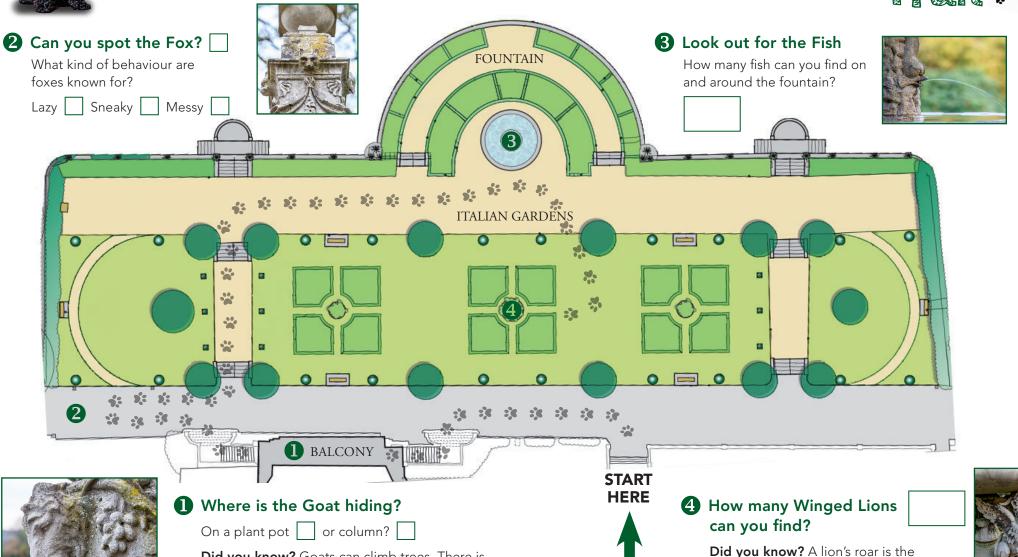

Follow my paw prints to help you find the animals.

Did you know? Goats can climb trees. There is

one type of goat that can jump over 5 feet high.

loudest of any big cat and can be

heard up to 5 miles away.